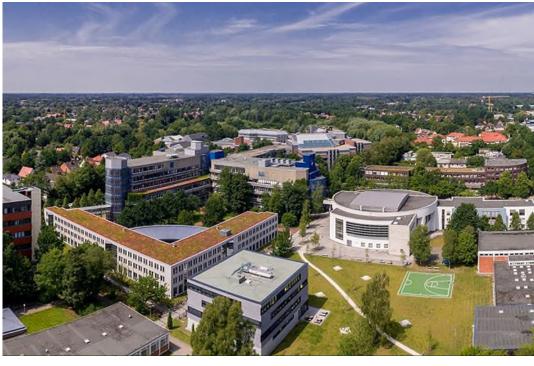

# **University of Oldenburg**

Die Uni Oldenburg von oben | The University of Oldenburg from above - YouTube

## The University of Oldenburg | key facts

- Founded in 1973
- Nearly 16.000 students
- 1.400 international students
- 6 faculties
- 2 campuses
- International Study Programmes