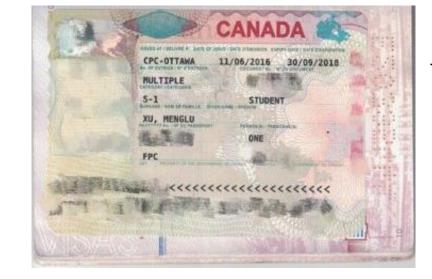

#### Temporary Resident Visa (TRV)

- Travel authorization only
- Does not confer status
- Expiry does not impact your ability to remain in Canada, but you cannot *reenter* Canada with an expired visa.

YORK

# What about my visa?

If you need a visa to enter Canada, it will normally expire at the same time as your study permit.

You can apply online for a new visa **after** you receive your new study permit. You will need the same documents, plus a transcript.