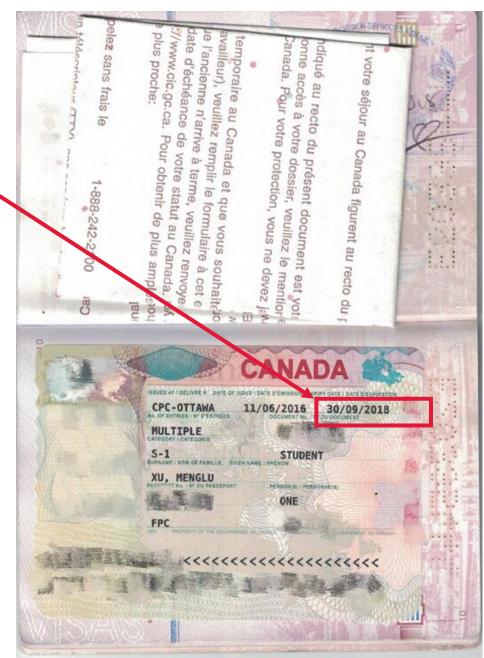

# **1. KNOW YOUR EXPIRY DATES**

What is your reminder system?

Record reminder for:

- > Study permit expiry date
- > Visa expiry date
- Passport expiry date

Your study permit and immigration documents can only be issued up to the expiry date of your passport Renew your study permit **before** it expires – we recommend 3 months ahead of expiry.

#### **STUDY PERMIT EXTENSION** WHEN?

When should I apply to extend my permit?

- <u>IRCC recommends</u> to apply online at least 30 days before expiry; 3-4 months ahead of expiry is advisable
- Cost: \$150.00 and \$85.00 for biometrics, if applicable
- Technically you can apply up to the date of the expiry date and have <u>"maintained" status</u>, however, we do not recommend submitting the renewal application too close to the expiry date
- If you apply more than 6 months before expiry, include an explanation about why you are applying early