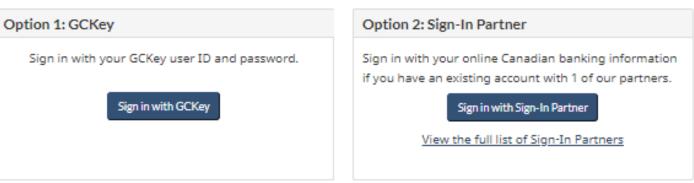

#### **STUDY PERMIT EXTENSION** HOW?

- IRCC will not issue immigration documents beyond the validity of your passport
- "A study permit extension" application refers to applicants who are *inside Canada*
- For applicants outside Canada: you must apply for a new study permit to cover the remainder of your studies, OR enter Canada before current permit expires to initiate extension application
- Must apply online

o Use current IRCC account or create new account