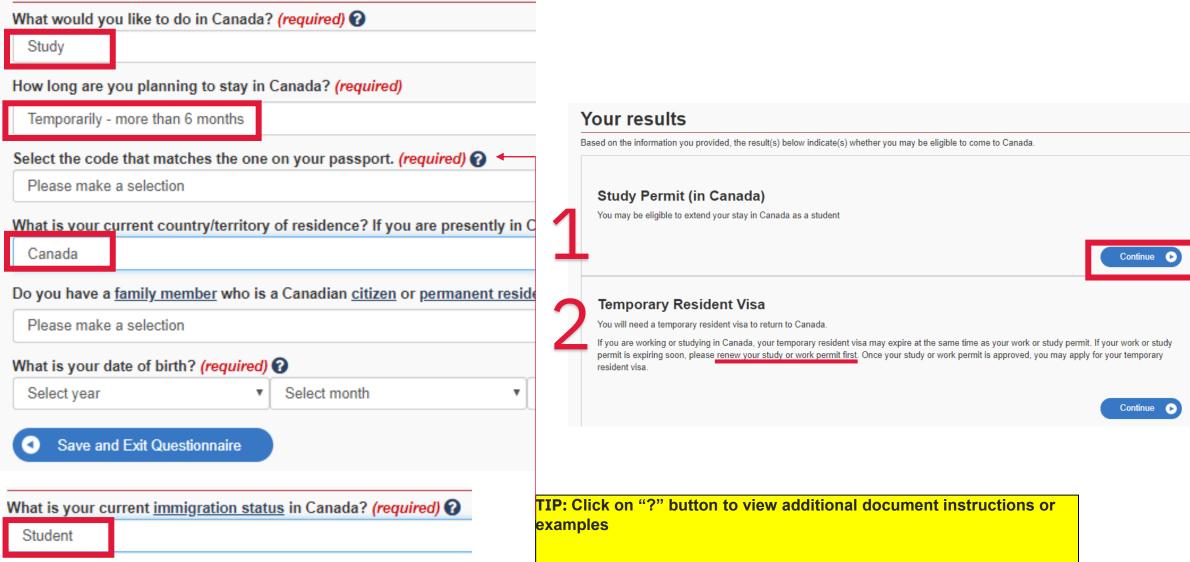

#### **STUDY PERMIT EXTENSION** HOW?

- IRCC will not issue immigration documents beyond the validity of your passport
- "A study permit extension" application refers to applicants who are *inside Canada*
- For applicants outside Canada: you must apply for a new study permit to cover the remainder of your studies, OR enter Canada before current permit expires to initiate extension application
- Must apply online

o Use current IRCC account or create new account